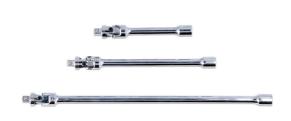

## **Universal Joint Extension Set Spring Loaded 1/4"D 3pc**

A set of 3 extension bars with spring loaded universal joints which have been designed to make them easier to fit on to sockets and offer up to fasteners. Ranging from 100mm – 250mm, these 1/4"D extensions are ideal for use on difficult access fasteners such as in engine bays and under dashboards; the springs also help to prevent the joint becoming loose with age and wear, meaning that they will continue to be easy to handle.

## **Additional Information**

- Lengths: 102, 152 and 254mm.
- · Integral universal joints, ideal for use in hard to reach spaces.
- Spring loaded, making it easier to attach to sockets and use, preventing the joint from becoming loose.
- Manufactured from chrome vanadium with a polished finish.
- A 3/8"D set is also available, please see Part No. 8494.