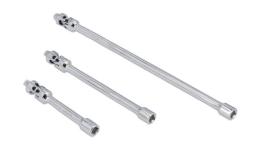

## **Universal Joint Extension Set Spring Loaded 1/4"D 3pc**

A set of 3 extension bars with spring loaded universal joints which have been designed to make them easier to fit on to sockets and offer up to fasteners. Ranging from 100mm – 250mm, these 1/4"D extensions are ideal for use on difficult access fasteners such as in engine bays and under dashboards; the springs also help to prevent the joint becoming loose with age and wear, meaning that they will continue to be easy to handle.

## **Additional Information**

- Lengths: 102, 152 and 254mm.
- · Integral universal joints, ideal for use in hard to reach spaces.
- Spring loaded, making it easier to attach to sockets and use, preventing the joint from becoming loose.
- Manufactured from chrome vanadium with a polished finish.
- A 3/8"D set is also available, please see Part No. 8494.