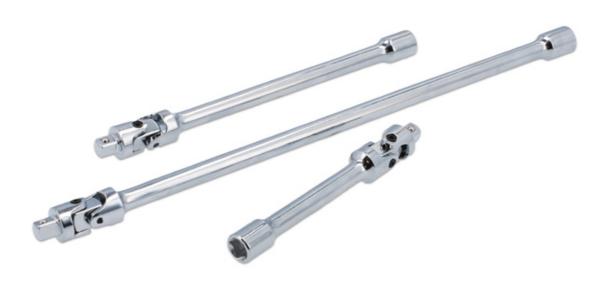

## **Universal Joint Extension Set Spring Loaded 1/4"D 3pc**

A set of 3 extension bars with spring loaded universal joints which have been designed to make them easier to fit on to sockets and offer up to fasteners. Ranging from 100mm – 250mm, these 1/4"D extensions are ideal for use on difficult access fasteners such as in engine bays and under dashboards; the springs also help to prevent the joint becoming loose with age and wear, meaning that they will continue to be easy to handle.

## **Additional Information**

- Lengths: 102, 152 and 254mm.
- · Integral universal joints, ideal for use in hard to reach spaces.
- Spring loaded, making it easier to attach to sockets and use, preventing the joint from becoming loose.
- Manufactured from chrome vanadium with a polished finish.
- A 3/8"D set is also available, please see Part No. 8494.