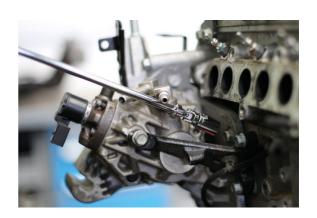

## **Universal Joint Extension Set Spring Loaded 1/4"D 3pc**

A set of 3 extension bars with spring loaded universal joints which have been designed to make them easier to fit on to sockets and offer up to fasteners. Ranging from 100mm – 250mm, these 1/4"D extensions are ideal for use on difficult access fasteners such as in engine bays and under dashboards; the springs also help to prevent the joint becoming loose with age and wear, meaning that they will continue to be easy to handle.